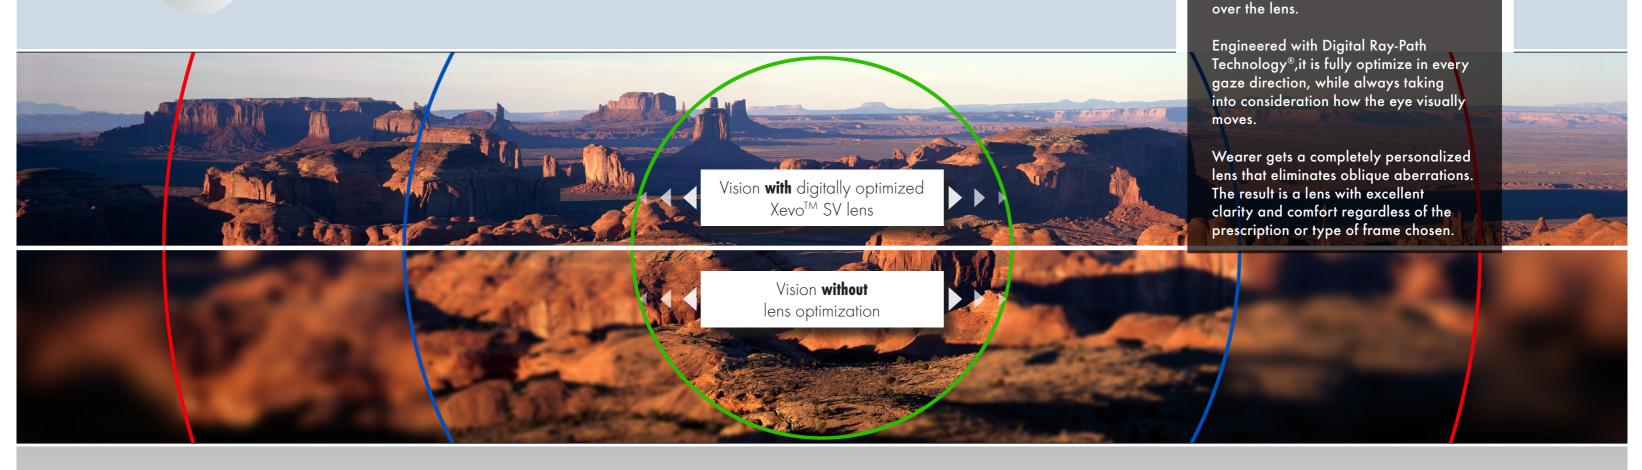

#### No limits of vision

Calculated through the cutting edge Digital Ray Path® technology this lens maximizes visual performance. A new concept of no limits vision is experienced by the wearer. Xevo<sup>TM</sup> SV provides the best visual combination of perfect vision with optimal comfort.

#### Personalization parameters

XEVO<sup>TM</sup> SV

DESIGN OVERVIEW

Xevo<sup>™</sup> SV represents the latest solution that delivers high visual definition all

For 100% personalization it is essential to include all personalization parameters unique of each wearer to the prescription data. For Jobs without personalization parameters data the lens will be optimized by default values.