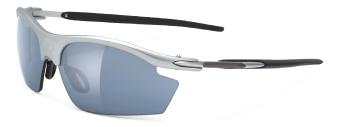

#### **Customization For Curved Frames**

For wrap frames, 100% optimization can be achieved by measuring the tilt of the lens.