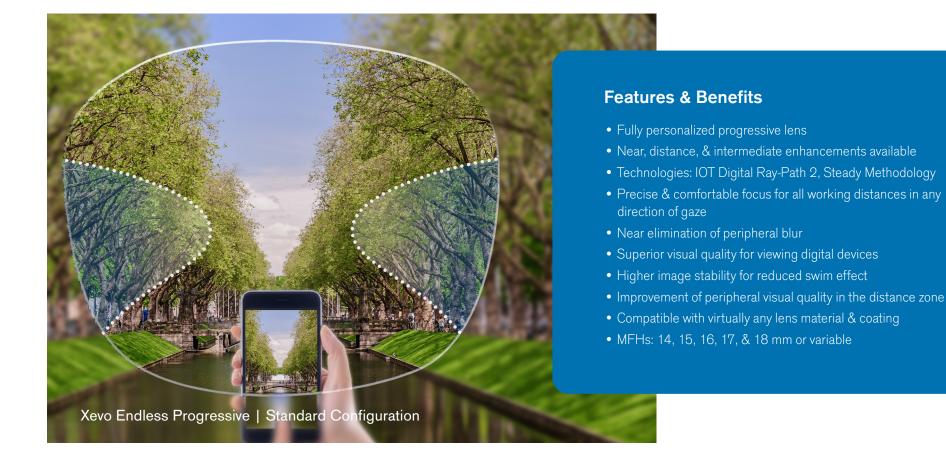

# **Endless Progressive Lenses**

Fully personalized free-form progressive lens with an advanced design that provides impeccable visual quality.

## **Xevo Endless Progressive**

One of the main advantages of free-form technology is it allows for the complete customization of lenses for each wearer. There are many personalized lenses on the market. They all seek to improve visual quality through customization. **Xevo Endless Progressive** lenses are different.

**Xevo Endless Progressive** lenses incorporate **Steady Methodology** to drastically reduce swim effect caused by lateral image distortion. Steady Methodology is a technological breakthrough in free-form, digital lenses. In addition to controlling for unwanted cylinder power, Steady Methodology addresses unwanted changes to mean power in the lateral areas of the lens. This improves peripheral visual acuity, reduces swim effect, and provides superior image stability and offers more comfortable vision.