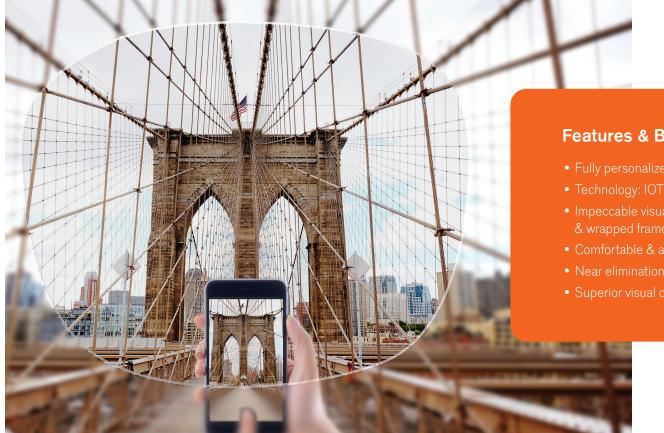

## Precise focus in the accommodative object space

IOT Digital Ray-Path 2 Technology adds the intelligent use of the wearer's own accommodation to optimize the lens for a range of focal distances. Xevo Endless Single Vision lenses have drastically reduced oblique aberrations across the entire visual field and offer the wearer greater comfort, impeccable visual quality, and more precise focus.

### **Features & Benefits**

- Fully personalized single vision lens

- Near elimination of peripheral blur